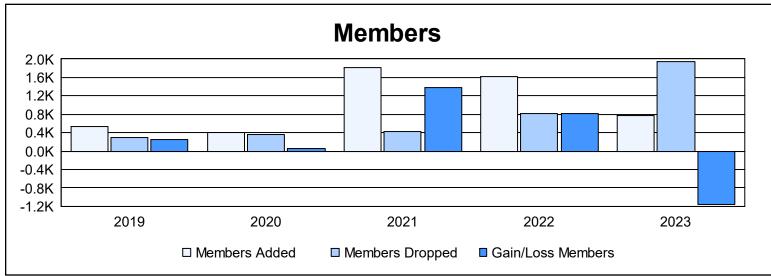

District 325 P

As of June 2023 Cumulative

| Year      | New<br>Clubs | Dropped<br>Clubs | Gain/<br>Loss<br>Clubs | New<br>Members | Charter<br>Members | Reinstate<br>Members | Transfer<br>Members | Total<br>Member<br>Added | Total<br>Members<br>Dropped | Gain/<br>Loss<br>Members |
|-----------|--------------|------------------|------------------------|----------------|--------------------|----------------------|---------------------|--------------------------|-----------------------------|--------------------------|
| 2018-2019 | 11           | 0                | 11                     | 199            | 313                | 26                   | 0                   | 538                      | 291                         | 247                      |
| 2019-2020 | 10           | 0                | 10                     | 143            | 254                | 9                    | 1                   | 407                      | 355                         | 52                       |
| 2020-2021 | 52           | 0                | 52                     | 509            | 1,284              | 9                    | 3                   | 1,805                    | 415                         | 1,390                    |
| 2021-2022 | 47           | 0                | 47                     | 551            | 1,057              | 11                   | 6                   | 1,625                    | 809                         | 816                      |
| 2022-2023 | 18           | 42               | -24                    | 312            | 423                | 35                   | 1                   | 771                      | 1,934                       | -1,163                   |
| Average   | 28           | 8                | 19                     | 343            | 666                | 18                   | 2                   | 1,029                    | 761                         | 268                      |